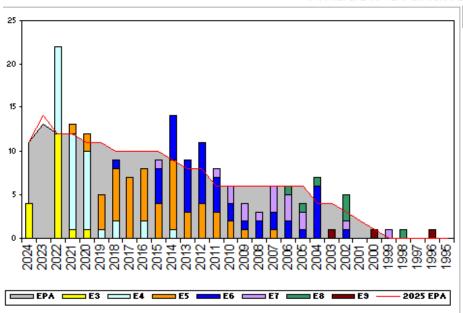

### **EPA by Paygrade vs Inventory**

|                   | E1-3 | E4  | E5   | E6   | E7  | E8   | E9   | TOTAL |
|-------------------|------|-----|------|------|-----|------|------|-------|
| % INV to FY24 EPA | 53%  | 95% | 108% | 105% | 89% | 113% | 150% | 94%   |
| EPA (FY24)        | 34   | 38  | 48   | 42   | 19  | 8    | 2    | 191   |
| INVENTORY         | 18   | 36  | 52   | 44   | 17  | 9    | 3    | 179   |
| EPA (FY25)        | 34   | 38  | 48   | 43   | 19  | 8    | 2    | 192   |
| % INV to FY25 EPA | 53%  | 95% | 108% | 102% | 89% | 113% | 150% | 93%   |