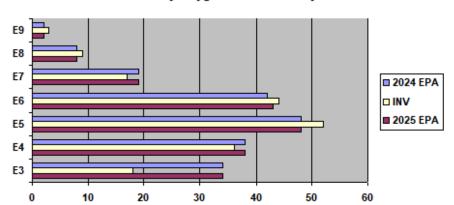

### **EPA by Paygrade vs Inventory**

|                   | E1-3 | E4  | E5   | E6   | E7  | E8   | E9   | TOTAL |
|-------------------|------|-----|------|------|-----|------|------|-------|
| % INV to FY24 EPA | 53%  | 95% | 108% | 105% | 89% | 113% | 150% | 94%   |
| EPA (FY24)        | 34   | 38  | 48   | 42   | 19  | 8    | 2    | 191   |
| INVENTORY         | 18   | 36  | 52   | 44   | 17  | 9    | 3    | 179   |
| EPA (FY25)        | 34   | 38  | 48   | 43   | 19  | 8    | 2    | 192   |
| % INV to FY25 EPA | 53%  | 95% | 108% | 102% | 89% | 113% | 150% | 93%   |